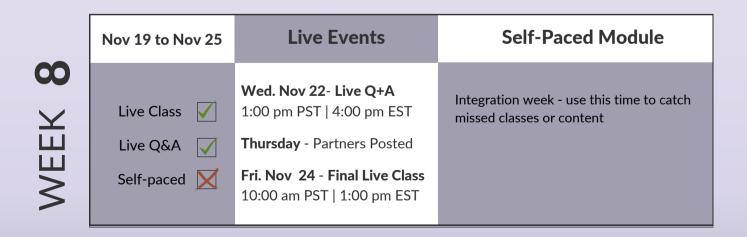

|      | Nov 12 to Nov 18                                                       | Live Events                                                                                               | Self-Paced Module                                                      |
|------|------------------------------------------------------------------------|-----------------------------------------------------------------------------------------------------------|------------------------------------------------------------------------|
| WEEK | Live Class <section-header> Live Q&amp;A 🔀 Self-paced</section-header> | <b>Thursday</b> - Partners Posted<br><b>Fri. Nov 17</b> - <b>Live Class</b><br>10:00 am PST   1:00 pm EST | Integration week - use this time to catch<br>missed classes or content |